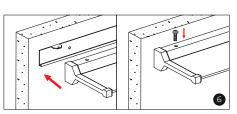

- S Connect wires by quick connectors and wiring caps, then hide all wires into the junction box.
- 6 Fix led luminaire on the cover with screws.

Wattage & CCT Adjustable By Dip Switch

| Length | High   | Medium | Low    |
|--------|--------|--------|--------|
| 3'     | 4000lm | 3000lm | 2000lm |
| 4'     | 4000lm | 3000lm | 2000lm |

Hole Diameter: 0.20"

- S Connect wires by quick connectors and wiring caps, then hide all wires into the junction box.
- 6 Fix led luminaire on the cover with screws.