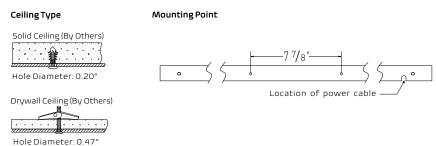

Hole Diameter: 0.20"

- S Connect wires by quick connectors and wiring caps, then hide all wires into the junction box.
- 6 Fix led luminaire on the cover with screws.