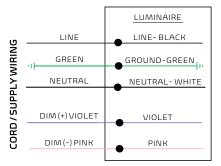

## WIRING

Please isolate two dimming wires by P2 terminal individually if no need dimming; MUST connect wires with corresponding colors as shown.

#### WIRING

Please isolate two dimming wires by P2 terminal individually if no need dimming: MUST connect wires with corresponding colors as shown.