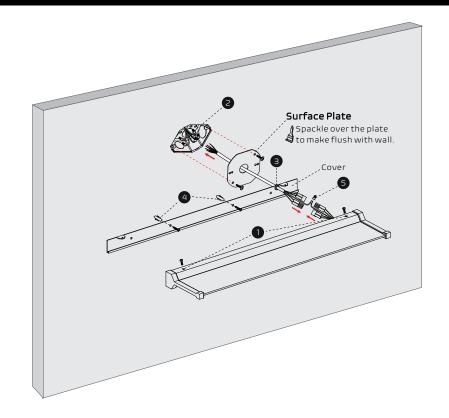

## PLEASE FOLLOW THESE STEPS

- 1 Take off the cover by screwdriver.
- 2 Connect the wires of power cable (provided) with junction box by the wiring caps.
  Cover the junction box with Surface Plate and fix it with screws, then plaster.
- 3 Insert the power cord into the opening of cover as shown.
- 4 Fix the cover in the ceiling.

- S Connect wires by quick connectors and wiring caps, then hide all wires into the junction box.
- 6 Fix led luminaire on the cover with screws.

Wattage & CCT Adjustable By Dip Switch

| Length | High   | Medium | Low    |
|--------|--------|--------|--------|
| 3'     | 4000lm | 3000lm | 2000lm |
| 4'     | 4000lm | 3000lm | 2000lm |

## **INSTALLATION STEPS**

- 1 Take off the cover by screwdriver.
- 2 Connect the wires of power cable (provided) with junction box by the wiring caps. Cover the junction box with Surface Plate and fix it with screws, then plaster.
- 3 Insert the power cord into the opening of cover as shown.
- 4 Fix the cover in the ceiling.

Hole Diameter: 0.20"

- S Connect wires by quick connectors and wiring caps, then hide all wires into the junction box.
- 6 Fix led luminaire on the cover with screws.