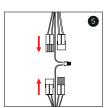

## PLEASE FOLLOW THESE STEPS

- 1 Take off the cover by screwdriver.
- 2 Connect the wires of power cable (provided) with junction box by the wiring caps.
  Cover the junction box with Surface Plate and fix it with screws, then plaster.
- 3 Insert the power cord into the opening of cover as shown.
- 4 Fix the cover in the ceiling.