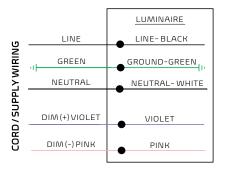

## WIRING

Please isolate two dimming wires by P2 terminal individually if no need dimming; MUST connect wires with corresponding colors as shown.

#### WIRING

Please isolate two dimming wires by P2 terminal individually if no need dimming: MUST connect wires with corresponding colors as shown.