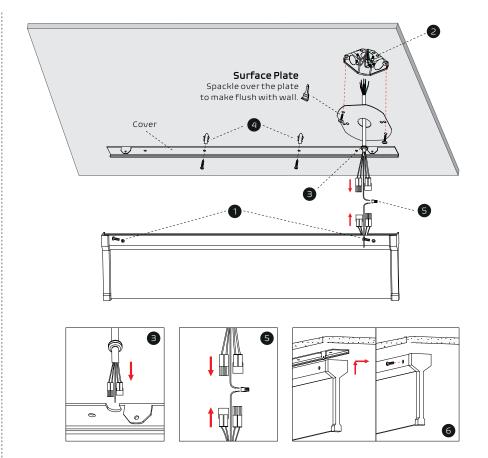

## PLEASE FOLLOW THESE STEPS

- 1 Take off the cover by screwdriver.
- 2 Connect the wires of power cable (provided) with junction box by the wiring caps.
  Cover the junction box with Surface Plate and fix it with screws, then plaster.
- 3 Insert the power cord into the opening of cover as shown.
- 4 Fix the cover in the ceiling.

- S Connect wires by quick connectors and wiring caps, then hide all wires into the junction box.
- 6 Fix led luminaire on the cover with screws.

Wattage & CCT Adjustable By Dip Switch

| Length | High   | Medium | Low    |
|--------|--------|--------|--------|
| 3'     | 4000lm | 3000lm | 2000lm |
| 4'     | 4000lm | 3000lm | 2000lm |