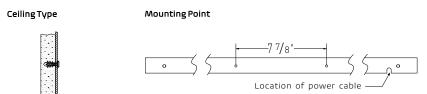

## PLEASE FOLLOW THESE STEPS

- 1 Take off the cover by screwdriver.
- 2 Connect the wires of power cable (provided) with junction box by the wiring caps.
  Cover the junction box with Surface Plate and fix it with screws, then plaster.
- 3 Insert the power cord into the opening of cover as shown.
- 4 Fix the cover in the ceiling.

## **INSTALLATION STEPS**

- 1 Take off the cover by screwdriver.
- 2 Connect the wires of power cable (provided) with junction box by the wiring caps. Cover the junction box with Surface Plate and fix it with screws, then plaster.
- 3 Insert the power cord into the opening of cover as shown.
- 4 Fix the cover in the ceiling.