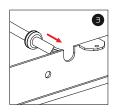

## PLEASE FOLLOW THESE STEPS

- 1 Take off the cover by screwdriver.
- 2 Connect the wires of power cable (provided) with junction box by the wiring caps.
  Cover the junction box with Surface Plate and fix it with screws, then plaster.
- 3 Insert the power cord into the opening of cover as shown.
- 4 Fix the cover in the ceiling.

## **INSTALLATION STEPS**

- 1 Take off the cover by screwdriver.
- 2 Connect the wires of power cable (provided) with junction box by the wiring caps. Cover the junction box with Surface Plate and fix it with screws, then plaster.
- 3 Insert the power cord into the opening of cover as shown.
- 4 Fix the cover in the ceiling.